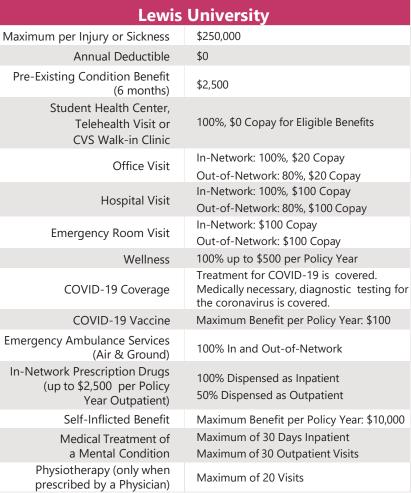

ergency Services

(SES) An Assist America Partner

1-877-488-9833

In the event of an emergency, SES offers a wide variety of services at no additional charge to the student.

- Medical Evacuation or Transport
- Compassionate Family Visit
- Repatriation of Mortal Remains



#### Teladoc

Medical Help Line

1-800-835-2362

Speak with a licensed doctor by web, phone, or mobile app in minutes.

- 24/7 anytime, anywhere
- Treats general medical conditions
- Can prescribe medicine over the phone



#### **TELUS Health**

(Formerly known as LifeWorks) Counseling Services

1-866-743-7732

Student Support Advisors can help you anytime, anywhere with:

- Adapting to new cultures
- Being successful at school
- Relationships with friends and family
- Stress, anxiety, sadness, loneliness, and more







## **Plan & Contact Information**

www.lewermark.com/lewisu lewermarksupport@lewer.com | 1-800-821-7710



#### **Find a Doctor in Aetna Network**

www.lewermark.com/find-a-doctor-or-pharmacy-aetna/



### **Claims & Insurance ID Card**

www.lewermark.com/student-login/